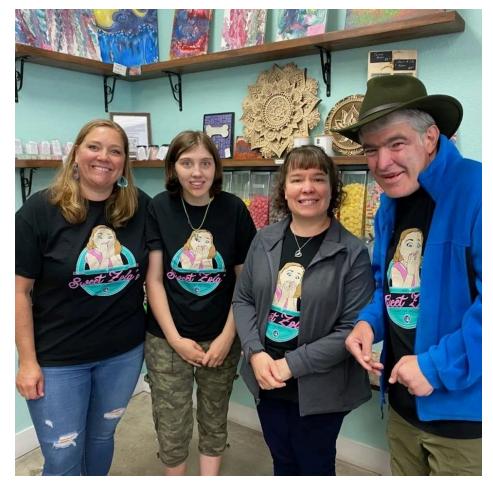

## Sweet Zola's Candy Shop

"The only disability in life is a bad attitude"

#### Candy For Inclusion

• Employing over 30 individuals with developmental disabilities over 3.5 years