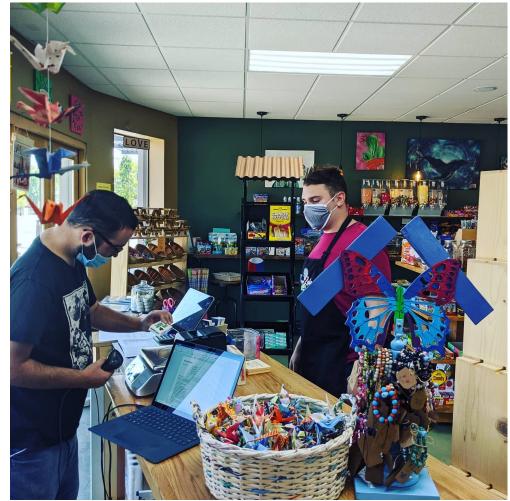

#### Candy For Inclusion

• Employing over 30 individuals with developmental disabilities over 3.5 years

### Overall community benefit

- Providing employment to individuals with developmental disabilities
- Creating a community
- Providing a safe place
- Making friendships
- Providing socialization